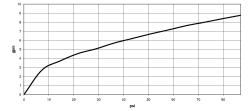

hread (cold/hot), DN 15
- 1x female thread 1/2" outlet for wall spout

12 880 970 90

- 1x female thread 1/2" outlet
- 2x dust cover
- anti-water packing
- soundproofing
- gauge 100 mm

Rough can be rotated to position the lever on top or to the left of the spout.

#### Recommended miscellaneous

### **Extension 20 mm -** 12 869 970 90

PO B

6

•Not suitable for combining with META PURE (36 86X 664-FF).

Not for combination with exposed trim parts 36 86X 664-FF0010

### Recommended miscellaneous

Adapter for reversed water

connections -

•Not suitable for combining with META PURE (36 86X 664-FF).

### Recommended miscellaneous

Extension 20 mm -

**nm -** 12 870 970 90



•Can only be combined with exposed trim parts 36 86X 664-FF.



#### 35 860 970

mm [inches]



### Flow rate chart



### Codes & Standards

**ASME** A112.18.1/CSA B125.1



35 860 970

### Certificates

IAPMO\_N-4976 (2). IAPMO\_6397 (2). IAPMO\_4976 (1).



35 860 970



# Spare parts list

| No. | Item Number        | Name               | Quantity used | Delivery time |
|-----|--------------------|--------------------|---------------|---------------|
| 1   | 04 31 20 006 00 90 | plug               | 1             | 2             |
| 2   | 09 21 02 182 90    | сар                | 1             | 2             |
| 3   | 90 23 01 091 00 90 | set                | 3             | 2             |
| 4   | 90 31 20 107 00 90 | plug               | 1             | 2             |
| 5   | 90 17 01 238 00 90 | sleeve             | 1             | 2             |
| 6   | 90 24 04 349 00 90 | threaded connector