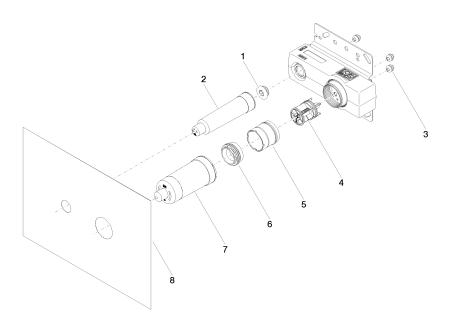

# Spare parts list

| No. | Item Number        | Name               | Quantity used | Delivery time |
|-----|--------------------|--------------------|---------------|---------------|
| 1   | 04 31 20 006 00 90 | plug               | 1             | 2             |
| 2   | 09 21 02 182 90    | сар                | 1             | 2             |
| 3   | 90 23 01 091 00 90 | set                | 3             | 2             |
| 4   | 90 31 20 107 00 90 | plug               | 1             | 2             |
| 5   | 90 17 01 238 00 90 | sleeve             | 1             | 2             |
| 6   | 90 24 04 349 00 90 | threaded connector | 1             | 2             |
| 7   | 09 21 02 176 90    | сар                | 1             | 60            |
| 8   | 04 14 03 074 01 90 | gasket kit         | 1             | 2             |
|     |                    |                    |               |               |