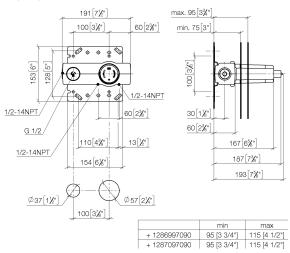

Rough can be rotated to position the lever on top or to the left of the spout.

#### 35 860 970

mm [inches]